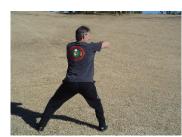

Right vertical knife hand and right front kick Right horizontal knife hand and left cross punch

Look left and cross step with your right, left horizontal knife hand Right cross punch

Right down block, Step forward and left front punch Step forward to side stance and right horizontal elbow strike to the left open hand Face left and withdraw to shooting star stance