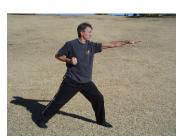

Right vertical knife hand and right front kick Right horizontal knife hand and left cross punch

Look left and cross step with your right, left horizontal knife hand Right cross punch

Right down block, Step forward and left front punch Step forward to side stance and right horizontal elbow strike to the left open hand Face left and withdraw to shooting star stance