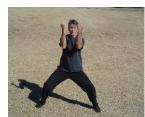

Right vertical knife hand and right front kick Right horizontal knife hand and left cross punch

Look left and cross step with your right, left horizontal knife hand Right cross punch

Right down block, Step forward and left front punch Step forward to side stance and right horizontal elbow strike to the left open hand Face left and withdraw to shooting star stance