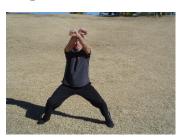

## PALAMASET3

Upward cross block and set into horse stance Double punch downward and double punch upward

Right outward and left inward blocks simultaneously Right back-fist and left chop simultaneously Look left and left down block with right check at the face

Step back with the right and upward cross block Set down into horse stance