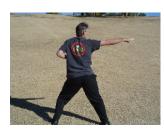

## PALAMASET3

Lunge and right punch with left upward block Left vertical knife hand strike Step back with the right and left horizontal knife hand strike Step forward to side stance and right horizontal elbow strike