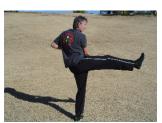

Right vertical knife hand and right front kick Right horizontal knife hand and left cross punch

Look left and cross step with your right, left horizontal knife hand Right cross punch

Right down block, Step forward and left front punch Step forward to side stance and right horizontal elbow strike to the left open hand Face left and withdraw to shooting star stance