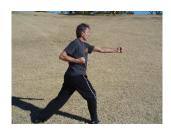

## PALAMASET3

Lunge and right punch with left upward block Left vertical knife hand strike Step back with the right and left horizontal knife hand strike Step forward to side stance and right horizontal elbow strike