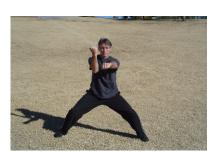

## PALAMA SET 4

Cross Block and double elbow back strikes Right body block

Left down punch, Left body block, Left outward block and right punch simultaneously

Right body block Left cross punch with right outward block Left body block Right punch with left outward block